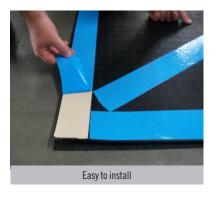

- Bi-level surface effectively removes moisture and dirt from lift truck wheels to improve lift truck safety.
- Modular mats are easy to install and scalable for the application.
- Aggresive adhesive taping system keeps tiles from moving.
- Polypropylene carpet is easy to clean and fast drying.
- Durable rubber backing and polypropylene carpet top withstands lift truck traffic up to 6000 kg.
- Recommended for all buildings where lift trucks must enter and exit a building to and from the outside.