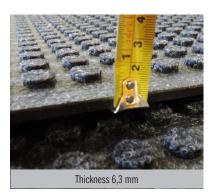

## **Specifications**

Size: 115 x 170 cm

Backing: SBR Rubber: contains 20% recycled tyre rubber.

Surface: Solution Dyed Polypropylene carpet

Thickness: 6,3mm

Total weight: 5 kg/m²

Cleaning: Vacuum/hot water