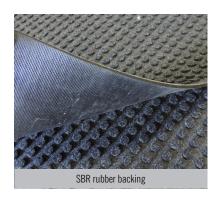

## **Specifications**

Size: 115 x 170 cm

Backing: SBR Rubber: contains 20% recycled tyre rubber.

Surface: Solution Dyed Polypropylene carpet

Thickness: 6,3mm

Total weight: 5 kg/m²

Cleaning: Vacuum/hot water