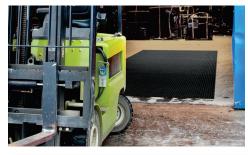

Anchor Safe Lift Truck Mats effectively remove moisture and dirt from forklift wheels to minimize tracking and potential slip hazards. They are ideal for use in areas where forklifts enter and exit buildings.

- Bi-level surface effectively removes moisture and dirt from lift truck wheels to improve lift truck safety.
- Modular mats are easy to install and scalable for the application.
- Aggresive adhesive taping system keeps tiles from moving.
- Polypropylene carpet is easy to clean and fast drying.
- Durable rubber backing and polypropylene carpet top withstands lift truck traffic up to 6000 kg.
- Recommended for all buildings where lift trucks must enter and exit a building to and from the outside.