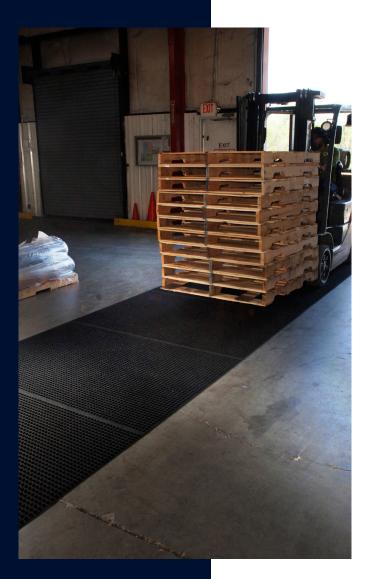

Anchor Safe Lift Truck Mats effectively remove moisture and dirt from forklift wheels to minimize tracking and potential slip hazards. They are ideal for use in areas where forklifts enter and exit buildings.

- Bi-level surface effectively removes moisture and dirt from lift truck wheels to improve lift truck safety.
- Modular mats are easy to install and scalable for the application.
- Aggresive adhesive taping system keeps tiles from moving.
- Polypropylene carpet is easy to clean and fast drying.
- Durable rubber backing and polypropylene carpet top withstands lift truck traffic up to 6000 kg.
- Recommended for all buildings where lift trucks must enter and exit a building to and from the outside.