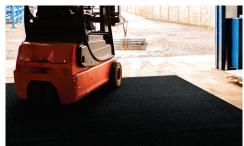

Anchor Safe Lift Truck Mats effectively remove moisture and dirt from forklift wheels to minimize tracking and potential slip hazards. They are ideal for use in areas where forklifts enter and exit buildings.

- Bi-level surface effectively removes moisture and dirt from lift truck wheels to improve lift truck safety.
- Modular mats are easy to install and scalable for the application.
- Aggresive adhesive taping system keeps tiles from moving.
- Polypropylene carpet is easy to clean and fast drying.
- Durable rubber backing and polypropylene carpet top withstands lift truck traffic up to 6000 kg.
- Recommended for all buildings where lift trucks must enter and exit a building to and from the outside.