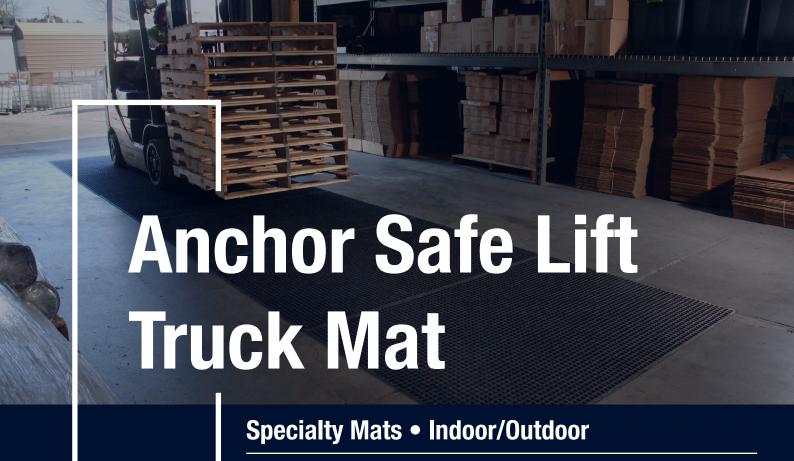

## **Anchor Safe Lift Truck Mat**

**Specialty Mats • Indoor/Outdoor** 

Anchor Safe Lift Truck Mats effectively remove moisture and dirt from forklift wheels to minimize tracking and potential slip hazards. They are ideal for use in areas where forklifts enter and exit buildings.