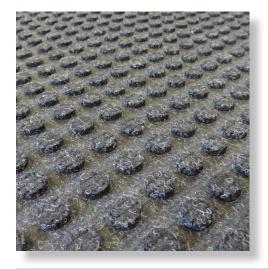

- Bi-level surface effectively removes moisture and dirt from lift truck wheels to improve lift truck safety.
- Modular mats are easy to install and scalable for the application.
- Aggresive adhesive taping system keeps tiles from moving.
- Polypropylene carpet is easy to clean and fast drying.
- Durable rubber backing and polypropylene carpet top withstands lift truck traffic up to 6000 kg.
- Recommended for all buildings where lift trucks must enter and exit a building to and from the outside.

## **Specifications**

Size: 115 x 170 cm

Backing: SBR Rubber: contains 20% recycled tyre rubber.

Surface: Solution Dyed Polypropylene carpet

Thickness: 6,3mm

Total weight: 5 kg/m²

Cleaning: Vacuum/hot water